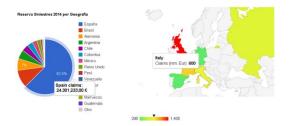

#### REPORTING AND DASHBOARDS

Delonia's insurance platform includes a complete suite of reporting tools: from basic listing and search (exported to Excel spread sheets) to customizable charts, geographical representations, colour maps and many others.

These dashboards extend the functionality of reports and analytics, providing a Real-Time of each aspect of the company stored or managed from the Platform.

One example could be the reserve evolution, current status and currency exposure in realtime. It may be aggregated by country, LoB, Program or Claim cause.

Apart from providing actual information, evaluating positions and exposures, the information is presented on screen for an interactive experience:

- Filter the data, aggregate or decompose the different dimensions and categories.
- Drill-drown to get a higher detail of the information i.e. claim total cost per regions within a specific country.
- Obtain detailed lists of the claims / contracts responsible of certain information, such as high claim / premium rates.
- Establish threshold values on certain indicators or values, so the system generates alerts to management teams.