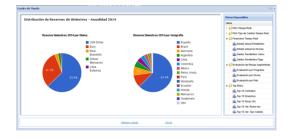

#### REPORTING AND DASHBOARDS

Delonia's insurance platform includes a complete suite of reporting tools: from basic listing and search (exported to Excel spread sheets) to customizable charts, geographical representations, colour maps and many others.

Apart from providing actual information, evaluating positions and exposures, the information is presented on screen for an interactive experience:

- Filter the data, aggregate or decompose the different dimensions and categories.
- Drill-drown to get a higher detail of the information i.e. claim total cost per regions within a specific country.
- Obtain detailed lists of the claims / contracts responsible of certain information, such as high claim / premium rates.
- Establish threshold values on certain indicators or values, so the system generates alerts to management teams.

#### PROCESS OPTIMIZATION

By including metrics and KPIs in our solutions, specific reports and analytics may be extracted from these systems. Bottleneck identification, GAP analysis and opportunity discovery are some of the business optimizations that can be achieved.