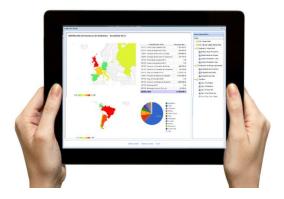

#### REPORTING AND DASHBOARDS

Delonia's insurance platform includes a complete suite of reporting tools: from basic listing and search (exported to Excel spread sheets) to customizable charts, geographical representations, colour maps and many others.

These reports can be automated and programmed to be sent as system alerts, within a report subscription module.

The dashboards, or control panels, are special reporting modules that aggregate and publish global platform information.

These dashboards extend the functionality of reports and analytics, providing a Real-Time of each aspect of the company stored or managed from the Platform.

One example could be the reserve evolution, current status and currency exposure in realtime. It may be aggregated by country, LoB, Program or Claim cause.

Apart from providing actual information, evaluating positions and exposures, the information is presented on screen for an interactive experience:

- Filter the data, aggregate or decompose the different dimensions and categories.
- Drill-drown to get a higher detail of the information i.e. claim total cost per regions within a specific country.
- Obtain detailed lists of the claims / contracts responsible of certain information, such as high claim / premium rates.
- Establish threshold values on certain indicators or values, so the system generates alerts to management teams.