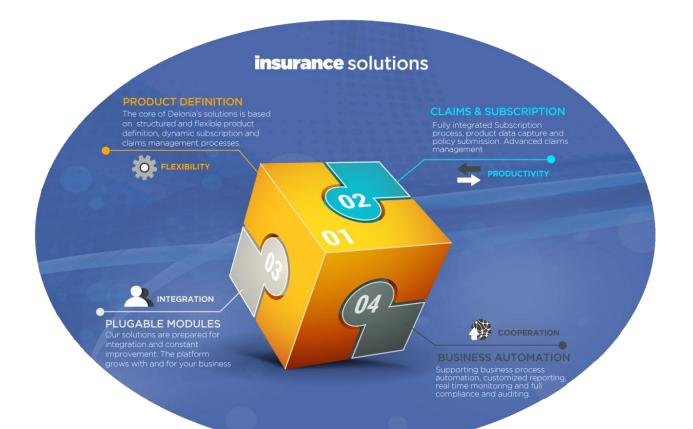

### CORE FEATURES

Delonia's Insurance Solutions are the result of years of experience, technological knowledge and market exposure.

What do we offer? A modular, flexible and adaptable platform for any insurance company, providing:

- 1. Structured product information, with specific solutions for every LoB.
- 2. Automated business process management, maximizing efficiency on core activities such as Subscription, Claim Handling, Reporting or Policy Management.
- 3. Integration at any level: from insurers to reinsurers, brokers, agents and third parties, our solutions can be integrated between them and any external platform, easing the data management and speeding up business growth.
- Proven success in many customers, our solutions are solid and practical.
- 5. State-of-art technology: we apply stable cutting-edge technologies in our projects, maximizing its life span.

#### PRODUCT WORKBENCH

As an insurance company, you need to be able to create, test, evolve and optimize products as fast as market demands.

In order to meet business expectations we have built a product workbench with the most extensive capabilities, including a configuration management and full integration to online quoting and automated subscription modules:

#### CLAIMS MANAGEMENT

After policy underwriting & management, Claims is the most important entity for any insurance company. Economic control, workflow management and added value services are key aspects of Delonia's solutions for claim handling & management.

#### PROCESS OPTIMIZATION

By including metrics and KPIs in our solutions, specific reports and analytics may be extracted from these systems. Bottleneck identification, GAP analysis and opportunity discovery are some of the business optimizations that can be achieved.

## COMPLIANCE & AUDITING

Solvency II is the latest compliance regulation, but many others may be satisfied within an Insurance company.

At Delonia we have a vast experience with MIFID, Intellectual Property, Data Protection, SOX, Business Continuity Plan and Solvency II requirements, between others.