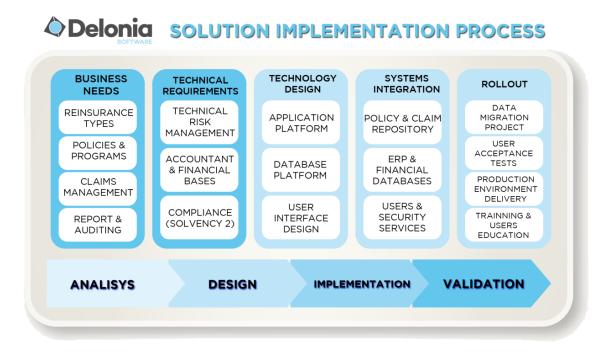

#### HOW DO WE WORK?

Delonia Software offers a team of professionals with international experience and specific knowledge of Insurance and Reinsurance industry.

We approach every project differently, analysing the business and technical requirements, designing the solutions and integrations needed and planning the implementation and validation of the systems as part of the rollout of the resulting systems.

Quality is a priority for Delonia, as we apply strict standards to each and every phase of the projects we participate in. Documented quality plan and test plan is generated to align user validation with IT deliverables, and integration and security tests are performed as part of our methodology.